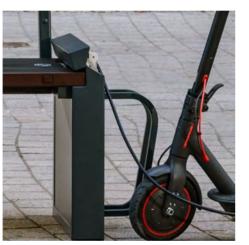

Streets of the world are full of e-bikes, e-scooters and other micromobility vehicles, often lacking in supporting infrastructure for charging or making quick simple repairs when needed.

E-bike and e-scooters connectors on Cyclo model are designed to cover any charging standard – from USA to Australia.

#### Hand tools

Screwdrivers (phillips and flat) Hexagons (4,5,6) Wrenches (7,8,9,10,13,14,15,16)

DC charging plugs 3 x e-scooter connectors (Lime, Bird, Xiaomi, Razor, Segway)

AC socket 220V AC charging socket Safety mechanism