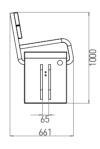

#### Construction

Dimensions: W: 181 cm ; D: 45 cm ; H: 51 cm. Weight: 105 kg. Materials: alu-zinc, aluminium, hot-dip zinc coated steel [EN10346], galvanized low carbon steel [ISO 2081]

Steora CYCLO

|           |  | 5 |
|-----------|--|---|
|           |  |   |
|           |  |   |
| H         |  | H |
| ₽ <b></b> |  |   |

The above shown technical drawings represent basic Steora models with additional options included - backrest and armrest. Additional options are purchased separately.