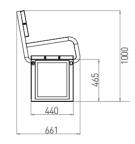

#### Construction

Dimensions: W: 181 cm ; D: 45 cm ; H: 51 cm. Weight: 105 kg. Materials: alu-zinc, aluminium, hot-dip zinc coated steel [EN10346], galvanized low carbon steel [ISO 2081]

Steora CYCLO

|           |  | 5 |
|-----------|--|---|
|           |  |   |
|           |  |   |
| H         |  | H |
| ₽ <b></b> |  |   |

The above shown technical drawings represent basic Steora models with additional options included - backrest and armrest. Additional options are purchased separately.