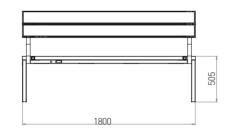

#### Construction

Dimensions: W: 181 cm ; D: 45 cm ; H: 51 cm. Weight: 105 kg. Materials: alu-zinc, aluminium, hot-dip zinc coated steel [EN10346], galvanized low carbon steel [ISO 2081]