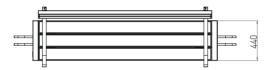

#### Construction

Dimensions: W: 181 cm ; D: 45 cm ; H: 51 cm. Weight: 105 kg. Materials: alu-zinc, aluminium, hot-dip zinc coated steel [EN10346], galvanized low carbon steel [ISO 2081]

Steora CYCLO

|           |  | 5 |
|-----------|--|---|
|           |  |   |
|           |  |   |
| H         |  | H |
| ₽ <b></b> |  |   |

The above shown technical drawings represent basic Steora models with additional options included - backrest and armrest. Additional options are purchased separately.