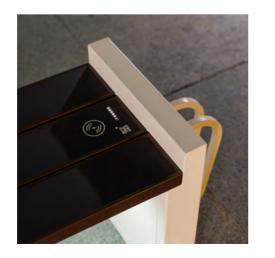

### PV modules

IK08 (EN 62262) vandal proof 99W power output

(«....»`

(-ċ;

Li-ion battery pack Low-temperature resistance Advance BMS

2 x Qi wireless charging

 $\left( \begin{array}{c} \mathbf{Q} \end{array} \right)$ 

### LED ambient light

Automatic ON/OFF system Time adjustable depending on the season

Supporting all Qi phones, watches and earbuds Smart energy-saving standby system

0

0

**Seating surface cooling system** Air cooling technology Automatic temperature trigger