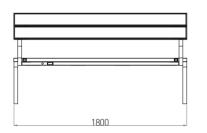

#### Construction

Dimensions: W: 181 cm ; D: 45 cm ; H: 51 cm. Weight: 105 kg. Materials: alu-zinc, aluminium, hot-dip zinc coated steel [EN10346], galvanized low carbon steel [ISO 2081]