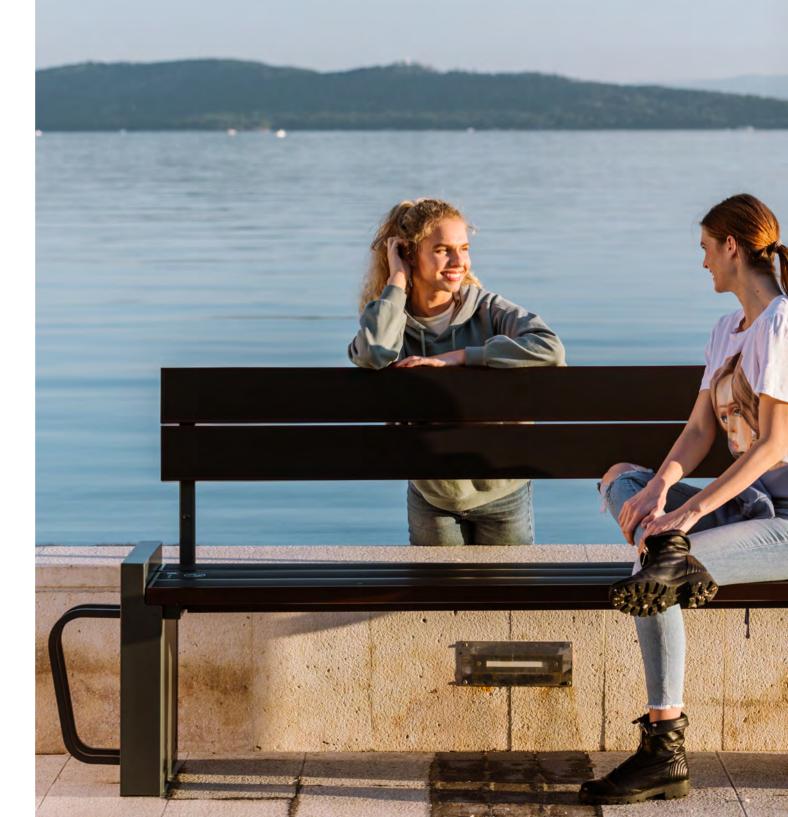

# Steora CYCLO

Steora Cyclo smart bench is setting future standards in micromobility.

It comes with two bike racks, smart chargers for e-bikes and e-scooters, together with an air compressor and highquality tools kit, responding to all possible needs of bike and other lightweight vehicle users. Cyclo model also comes with fast wireless charging, environmental sensors and is fully modular with add-ons such as flowerpot.

#### Construction

Dimensions: W: 181 cm ; D: 45 cm ; H: 51 cm. Weight: 105 kg. Materials: alu-zinc, aluminium, hot-dip zinc coated steel [EN10346], galvanized low carbon steel [ISO 2081]