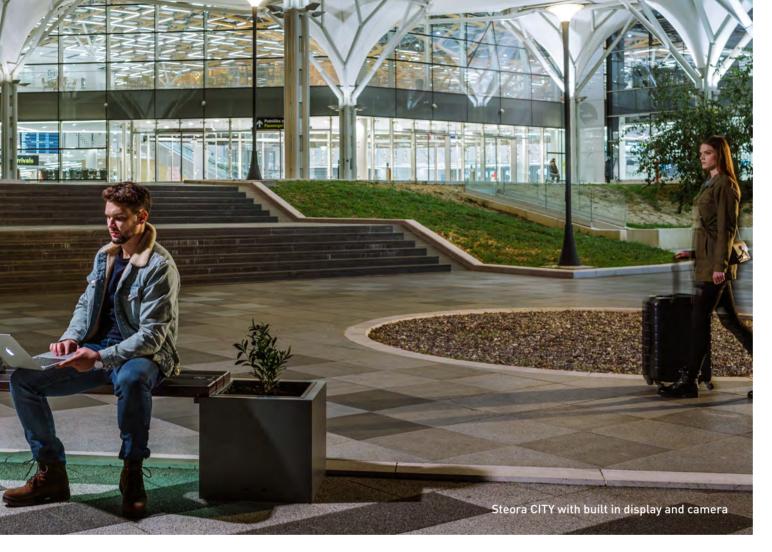

# Included 5-year connectivity with Solos Smart City platform

Battery status indicator Integrated into the bench body 25%, 50%, 75% and 100% status

Each Steora bench comes with 5-years connectivity to Solos from the day of purchase.

Scan the QR code to create a free account

Alone 2020

20