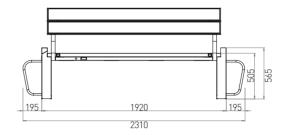

Steora CYCLO

|           |  | 5 |
|-----------|--|---|
|           |  |   |
|           |  |   |
| H         |  | H |
| ₽ <b></b> |  |   |

The above shown technical drawings represent basic Steora models with additional options included - backrest and armrest. Additional options are purchased separately.