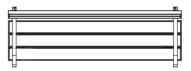

#### Construction

Dimensions: W: 181 cm ; D: 45 cm ; H: 51 cm. Weight: 105 kg. Materials: alu-zinc, aluminium, hot-dip zinc coated steel [EN10346], galvanized low carbon steel [ISO 2081]

Steora CYCLO

|           |  | 5 |
|-----------|--|---|
|           |  |   |
|           |  |   |
| H         |  | H |
| ₽ <b></b> |  |   |

The above shown technical drawings represent basic Steora models with additional options included - backrest and armrest. Additional options are purchased separately.