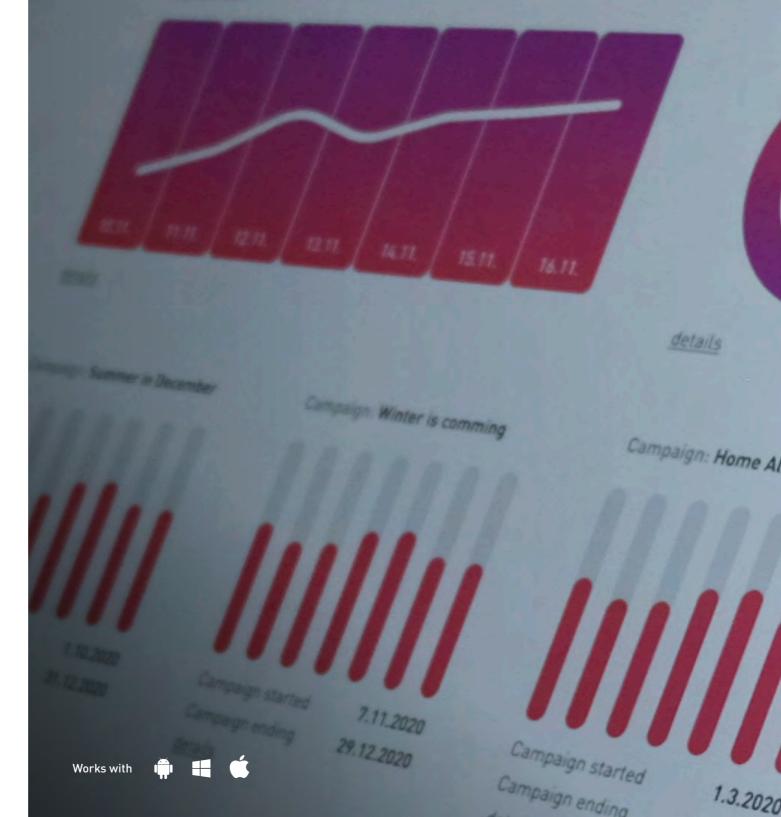

### Sensors

Solos Sensors app provides real-time data from all connected products anywhere in the world. All collected information are presented in chart forms, with the option to see the data in custom time range. All the data can be exported in an .xls or .pdf format.

# Advertise

New experience in managing DOOH ads. Create new campaigns, choose locations and duration in a few simple steps and you are ready to go. Thanks to our advanced AI camera module, you can now track info about pedestrians, such as the number of pedestrians walking or looking at the display, and even their gender. For the first time in DOOH, you can use filters to choose optimal locations for the audience walking in front of your displays.