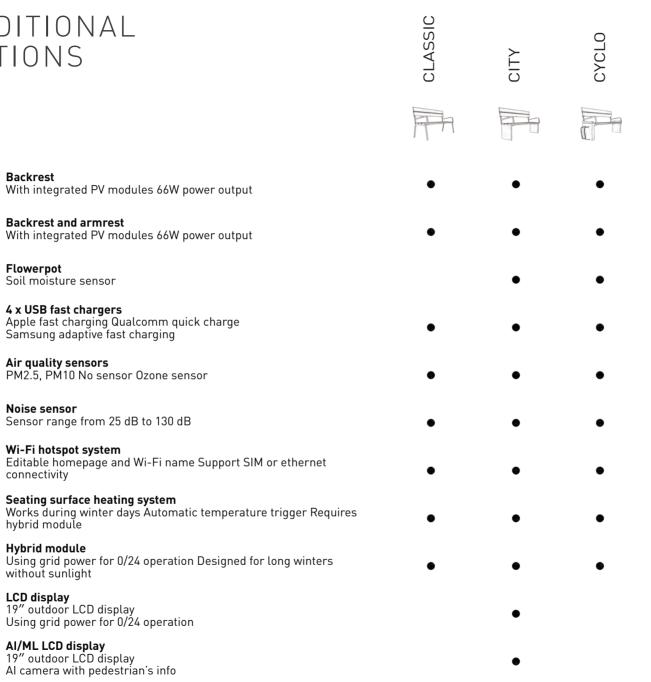

Ø

Þ

Each Steora bench can be upgraded by a variety of additional options, making every model fully modular and even more advanced.

There are mechanical add-ons, such as smart flowerpot, backrest and armrest, as well as electrical add-ons, such as smart USB chargers, air quality sensors, hybrid module and other.

Every additional option is designed, developed and intensively tested inside Include, ensuring highest reliability and quality even in severe conditions after several years of usage.

Most of the additional options can be integrated into the bench even after the installation process. Any future developed additional options are also going to be compatible with previously installed Steora benches.