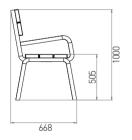

#### Construction

Dimensions: W: 181 cm ; D: 45 cm ; H: 51 cm. Weight: 105 kg. Materials: alu-zinc, aluminium, hot-dip zinc coated steel [EN10346], galvanized low carbon steel [ISO 2081]

Steora CYCLO

|           |  | 5 |
|-----------|--|---|
|           |  |   |
|           |  |   |
| H         |  | H |
| ₽ <b></b> |  |   |

The above shown technical drawings represent basic Steora models with additional options included - backrest and armrest. Additional options are purchased separately.