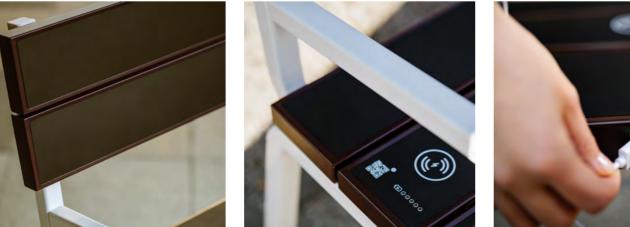

#### Hand tools

Screwdrivers (phillips and flat) Hexagons (4,5,6) Wrenches (7,8,9,10,13,14,15,16)

DC charging plugs 3 x e-scooter connectors (Lime, Bird, Xiaomi, Razor, Segway)

AC socket 220V AC charging socket Safety mechanism

Bike holder Metal bike holder

Detailed technical specification can be found in Steora Cyclo datasheet.

ADDITIONAL OPTIONS

۲.,

( ]

Ø

((≋))

(<u>?</u>)