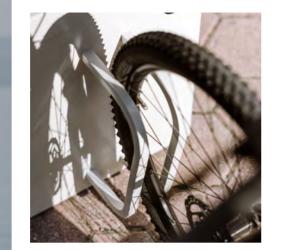

Bike holder Metal bike holder

Detailed technical specification can be found in Steora Cyclo datasheet.

ADDITIONAL OPTIONS

۲.,

( ]

Ø

((≋))

(<u>?</u>)