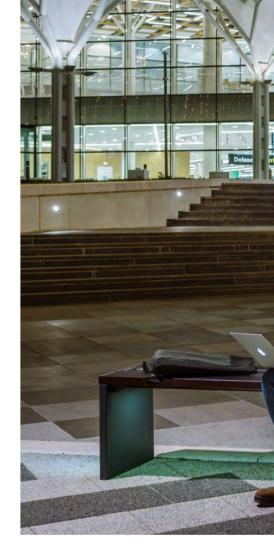

# **Steora** CITY

Steora City smart bench is the world most powerful bench ever created.

City shares same technology and core features as the Classic model, but with wider set of additional options.

When equipped with optional LCD display and advanced AI camera for precise DOOH advertising, City becomes a perfect option for high frequent locations, thus creating revenue and ROI - already proven in several cities around the world.

Our new City model also provides fast wireless charging and network of reliable sensors which gather information in bench surrounding – all packed in self-sustainable and environmentally friendly product with refurbishing option.