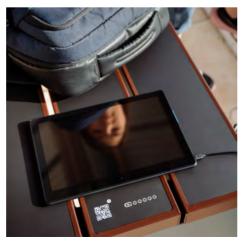

### 2 x Qi wireless charging

Supporting all Qi phones, watches and earbuds Smart energy-saving standby system

### Battery status indicator

Integrated into the bench body 25%, 50%, 75% and 100% status