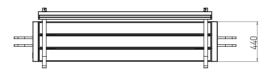

Dimensions: W: 181 cm; D: 45 cm; H: 51 cm. Weight: 65 kg. Materials: alu-zinc, aluminium, hot-dip zinc coated steel [EN10346], galvanized low carbon steel [ISO 2081]

# Steora CITY

Steora CYCLO

The above shown technical drawings represent basic Steora models with additional options included - backrest and armrest. Additional options are purchased separately.