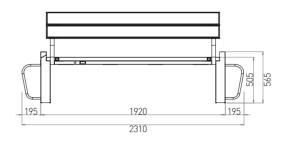

Dimensions: W: 181 cm; D: 45 cm; H: 51 cm. Weight: 65 kg. Materials: alu-zinc, aluminium, hot-dip zinc coated steel [EN10346], galvanized low carbon steel [ISO 2081]

# Steora CITY

Steora CYCLO

The above shown technical drawings represent basic Steora models with additional options included - backrest and armrest. Additional options are purchased separately.