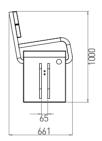

Dimensions: W: 181 cm; D: 45 cm; H: 51 cm. Weight: 65 kg. Materials: alu-zinc, aluminium, hot-dip zinc coated steel [EN10346], galvanized low carbon steel [ISO 2081]

# Steora CITY

Steora CYCLO

The above shown technical drawings represent basic Steora models with additional options included - backrest and armrest. Additional options are purchased separately.