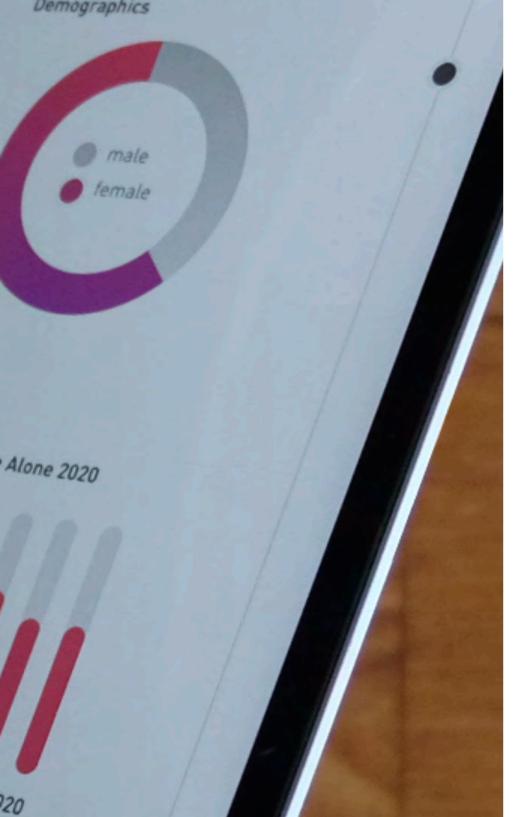

### **Advertise**

New experience in managing D00H ads. Create new campaigns, choose locations and duration in a few simple steps and you are ready to go. Thanks to our advanced Al camera module, you can now track info about pedestrians, such as the number of pedestrians walking or looking at the display, and even their gender. For the first time in D00H, you can use filters to choose optimal locations for the audience walking in front of your displays.