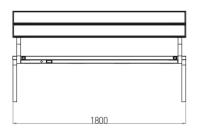

Dimensions: W: 181 cm; D: 45 cm; H: 51 cm. Weight: 65 kg. Materials: alu-zinc, aluminium, hot-dip zinc coated steel [EN10346], galvanized low carbon steel [ISO 2081]

# Steora CITY

Steora CYCLO

The above shown technical drawings represent basic Steora models with additional options included - backrest and armrest. Additional options are purchased separately.