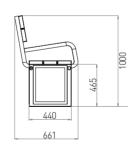

Dimensions: W: 181 cm; D: 45 cm; H: 51 cm. Weight: 65 kg. Materials: alu-zinc, aluminium, hot-dip zinc coated steel [EN10346], galvanized low carbon steel [ISO 2081]

# Steora CITY

Steora CYCLO

The above shown technical drawings represent basic Steora models with additional options included - backrest and armrest. Additional options are purchased separately.