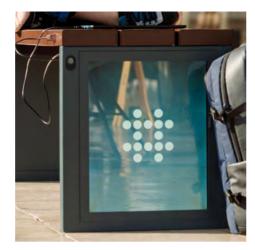

# **Steora** CITY

Steora City smart bench is the world most powerful bench ever created.

City shares same technology and core features as the Classic model, but with wider set of additional options.

When equipped with optional LCD display and advanced AI camera for precise DOOH advertising, City becomes a perfect option for high frequent locations, thus creating revenue and ROI - already proven in several cities around the world.

### **Advertise**

New experience in managing D00H ads. Create new campaigns, choose locations and duration in a few simple steps and you are ready to go. Thanks to our advanced Al camera module, you can now track info about pedestrians, such as the number of pedestrians walking or looking at the display, and even their gender. For the first time in D00H, you can use filters to choose optimal locations for the audience walking in front of your displays.