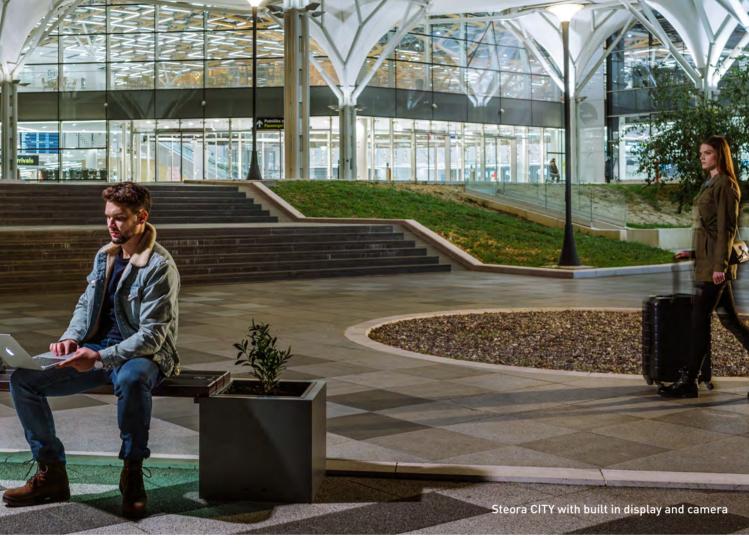

# **Steora** CITY

Steora City smart bench is the world most powerful bench ever created.

City shares same technology and core features as the Classic model, but with wider set of additional options.

When equipped with optional LCD display and advanced AI camera for precise DOOH advertising, City becomes a perfect option for high frequent locations, thus creating revenue and ROI - already proven in several cities around the world.

### **Advertise**

New experience in managing D00H ads. Create new campaigns, choose locations and duration in a few simple steps and you are ready to go. Thanks to our advanced Al camera module, you can now track info about pedestrians, such as the number of pedestrians walking or looking at the display, and even their gender. For the first time in D00H, you can use filters to choose optimal locations for the audience walking in front of your displays.