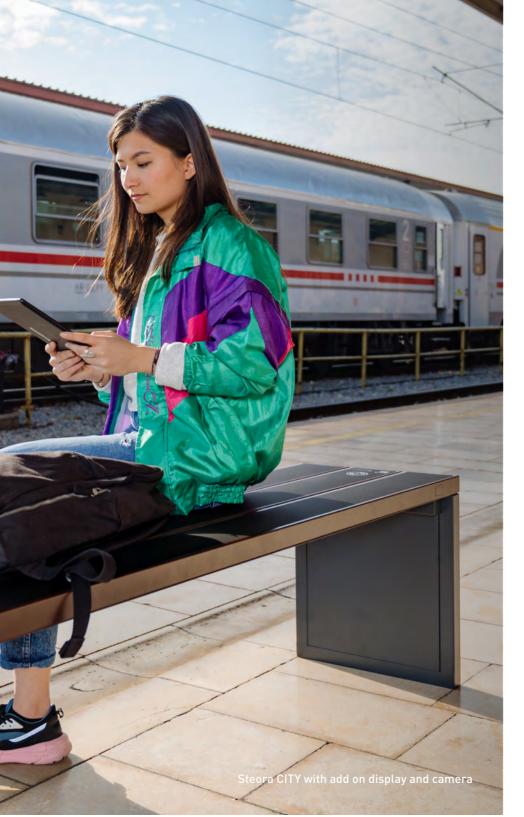

# **Steora** CITY

Steora City smart bench is the world most powerful bench ever created.

City shares same technology and core features as the Classic model, but with wider set of additional options.

When equipped with optional LCD display and advanced AI camera for precise DOOH advertising, City becomes a perfect option for high frequent locations, thus creating revenue and ROI - already proven in several cities around the world.

Our new City model also provides fast wireless charging and network of reliable sensors which gather information in bench surrounding – all packed in self-sustainable and environmentally friendly product with refurbishing option.