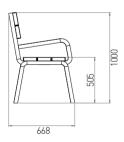

Dimensions: W: 181 cm; D: 45 cm; H: 51 cm. Weight: 65 kg. Materials: alu-zinc, aluminium, hot-dip zinc coated steel [EN10346], galvanized low carbon steel [ISO 2081]

# Steora CITY

Steora CYCLO

The above shown technical drawings represent basic Steora models with additional options included - backrest and armrest. Additional options are purchased separately.