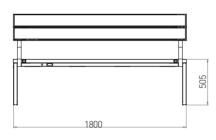

Dimensions: W: 181 cm; D: 45 cm; H: 51 cm. Weight: 65 kg. Materials: alu-zinc, aluminium, hot-dip zinc coated steel [EN10346], galvanized low carbon steel [ISO 2081]