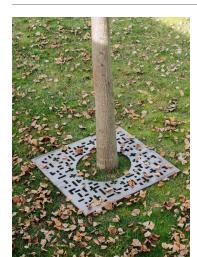

Piet Mondrian tree grid 100 x 100

Piet Mondrian tree grid 150 x 150

Sizes in cm

#### **Materials:**

Two or four pieces of ductile iron with a shot blasted finish and no subsequent treatment. It is available in two sizes,  $148 \times 148 \text{ cm}$  and  $98 \times 98 \text{ cm}$ , with a hot dip galvanised frame.