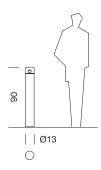

Sizes in cm

# Œ

#### **Materials:**

Body made of AISI 304 (optionally AISI 316) mirror polished stainless steel. Zinc-plated steel attachment base. **Finishes:** 



### Mirror polished

\*The colors shown are merely indicative and may differ from reality. (Other colors available to order)

\*\*See special finishes for marine environments

#### Weight (kg):

9.3

#### Capacity (I):

4.3

## Installation and maintenance:

The base is anchored by expansion anchors. The body is then inserted and the piece anchored with two screws.

Delivered assembled and packaged.

Instructions, screws and anchor bolts are included.

No functional maintenance is required, other than standard cleaning.

(For further information log onto urbidermis.com)

**Applicable standards:** UNE-EN 13369, UNE-EN13198