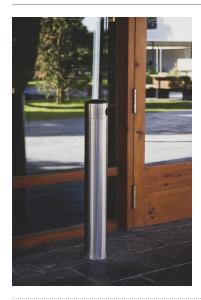

#### **Materials:**

Body made of AISI 304 (optionally AISI 316) mirror polished stainless steel. Zinc-plated steel attachment base. **Finishes:** 

### Mirror polished

\*The colors shown are merely indicative and may differ from reality. (Other colors available to order)

\*\*See special finishes for marine environments

#### Weight (kg):

9.3

#### Capacity (I):

4.3