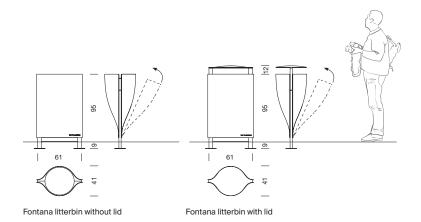

### Weights (kg):

Litterbin without lid: 27 Litterbin with lid: 31.

## Capacity (I):

42.

(For further information log onto urbidermis.com)

**Applicable standards:** UNE-EN 13369, UNE-EN13198, UNE EN 771-3, UNE 7178, UNE 146507, EHE 08.

Sizes in cm