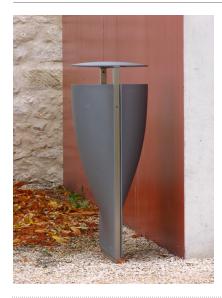

#### **Materials:**

Body and cover made of cast aluminium painted. Profile structure in AISI 304 stain-less steel sandblasted finish. Inner tray made of black polypropylene (PP).

### Weights (kg):

Litterbin without lid: 27 Litterbin with lid: 31.

## Capacity (I):

42.

## Installation and maintenance:

Anchored using eight expansion anchors, 9 cm below the ground. Delivered assembled and packaged.

Instructions, screws and expansion plugs are included.

No functional maintenance is required, others than standard cleaning.