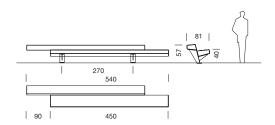

Sizes in cm

# CE

#### **Materials:**

Made from glulam wood beams that are 4.50 m long with an approximate section of 20 x 40 cm and protected with one-coat oil, or UHPC mass-coloured concrete with waterproof exposed aggregate finish. Support legs made of primed steel with Light grey painted finish.

#### Finishes:









Lamelle colle

UHPC earth

**UHPC** grey

Light grey

\*The colors shown are merely indicative and may differ from reality. (Other colors available to order)

\*\*See special finishes for marine environments

## Weights (kg):

Wood bench: 380

UHPC concrete bench: 600

### Installation and maintenance:

Embedded fixation by means of four stainless steel anchor bolts per structure to concrete cubes sunk 10 cm below the pavement surface.

Delivered in two parts: beams