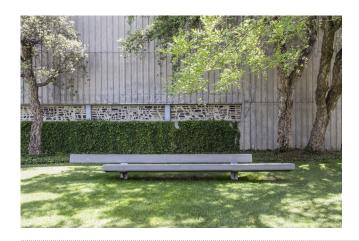

#### **Materials:**

Made from glulam wood beams that are 4.50 m long with an approximate section of 20 x 40 cm and protected with one-coat oil, or UHPC mass-coloured concrete with waterproof exposed aggregate finish. Support legs made of primed steel with Light grey painted finish.

### Installation and maintenance:

Embedded fixation by means of four stainless steel anchor bolts per structure to concrete cubes sunk 10 cm below the pavement surface.

Delivered in two parts: beams and support legs.