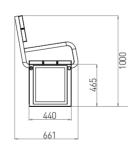

### Construction

Dimensions: W: 181 cm; D: 65 cm; H: 51 cm. Weight: 55 kg.
Materials: alu-zinc, aluminium, hot-dip zinc coated steel [EN10346],
galvanized low carbon steel [ISO 2081]

# Steora CITY

Steora CYCLO

The above shown technical drawings represent basic Steora models with additional options included - backrest and armrest. Additional options are purchased separately.