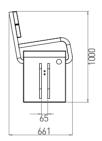

### Construction

Dimensions: W: 181 cm; D: 65 cm; H: 51 cm. Weight: 55 kg.
Materials: alu-zinc, aluminium, hot-dip zinc coated steel [EN10346],
galvanized low carbon steel [ISO 2081]

# Steora CITY

Steora CYCLO

The above shown technical drawings represent basic Steora models with additional options included - backrest and armrest. Additional options are purchased separately.