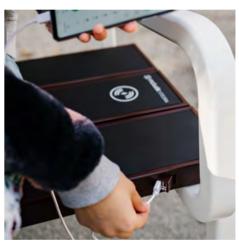

### PV modules

IK08 (EN 62262) vandal proof 99W power output

**Li-ion battery pack** Low-temperature resistance Advance BMS

2 x Qi wireless charging Supporting all Qi phones, watches and earbuds Smart energy-saving standby system

# ADDITIONAL

| OPTIONAL                                          |                                                                                                              | CLASSIC | CITY | CYCLO |
|---------------------------------------------------|--------------------------------------------------------------------------------------------------------------|---------|------|-------|
|                                                   |                                                                                                              | A       |      |       |
| \ <del>\</del> \\\\\\\\\\\\\\\\\\\\\\\\\\\\\\\\\\ | Backrest With integrated PV modules 66W power output                                                         | •       | •    | •     |
| (h)                                               | Backrest and armrest With integrated PV modules 66W power output                                             | •       | •    | •     |
|                                                   | Flowerpot<br>Soil moisture sensor                                                                            |         | •    | •     |
| (F)                                               | 4 x USB fast chargers Apple fast charging Qualcomm quick charge Samsung adaptive fast charging               | •       | •    | •     |
|                                                   | Air quality sensors<br>PM2.5, PM10 No sensor Ozone sensor                                                    | •       | •    | •     |
|                                                   | <b>Noise sensor</b><br>Sensor range from 25 dB to 130 dB                                                     | •       | •    | •     |
| <b></b>                                           | <b>Wi-Fi hotspot system</b> Editable homepage and Wi-Fi name Support SIM or ethernet connectivity            | •       | •    | •     |
|                                                   | Seating surface heating system Works during winter days Automatic temperature trigger Requires hybrid module | •       | •    | •     |
| ( <del>b</del> )                                  | <b>Hybrid module</b> Using grid power for 0/24 operation Designed for long winters without sunlight          | •       | •    | •     |
|                                                   | <b>LCD display</b><br>19" outdoor LCD display<br>Using grid power for 0/24 operation                         |         | •    |       |
|                                                   | AI/ML LCD display 19" outdoor LCD display AI camera with pedestrian's info                                   |         | •    |       |
|                                                   |                                                                                                              |         |      |       |