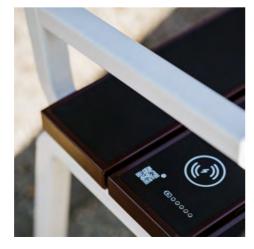

### PV modules

IK08 (EN 62262) vandal proof 99W power output

**Li-ion battery pack** Low-temperature resistance Advance BMS

2 x Qi wireless charging Supporting all Qi phones, watches and earbuds Smart energy-saving standby system

### Real-time GPS location

Online alarm if bench location changes Location visible over Solos Smart City platform