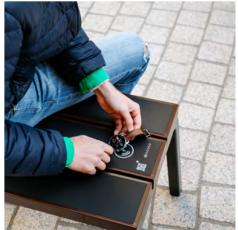

### PV modules

IK08 (EN 62262) vandal proof 99W power output

**Li-ion battery pack** Low-temperature resistance Advance BMS

2 x Qi wireless charging Supporting all Qi phones, watches and earbuds Smart energy-saving standby system

### Battery status indicator

Integrated into the bench body 25%, 50%, 75% and 100% status

Detailed technical specification can be found in Steora Classic datasheet.