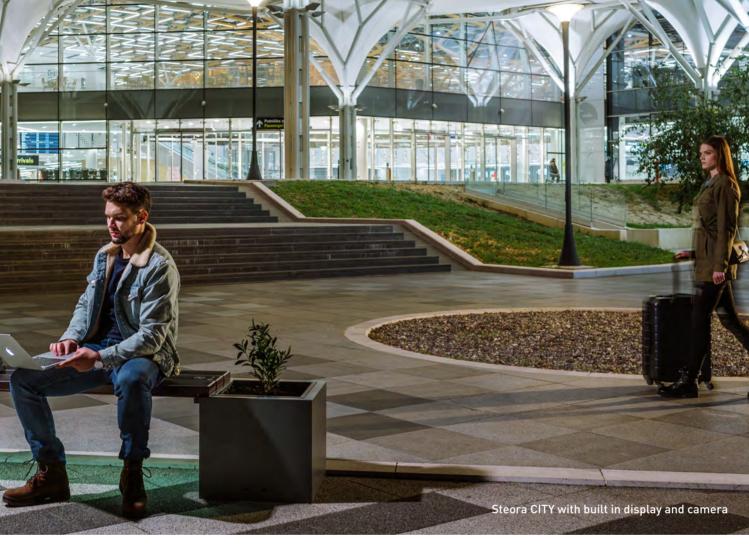

### **Advertise**

New experience in managing D00H ads. Create new campaigns, choose locations and duration in a few simple steps and you are ready to go. Thanks to our advanced Al camera module, you can now track info about pedestrians, such as the number of pedestrians walking or looking at the display, and even their gender. For the first time in D00H, you can use filters to choose optimal locations for the audience walking in front of your displays.