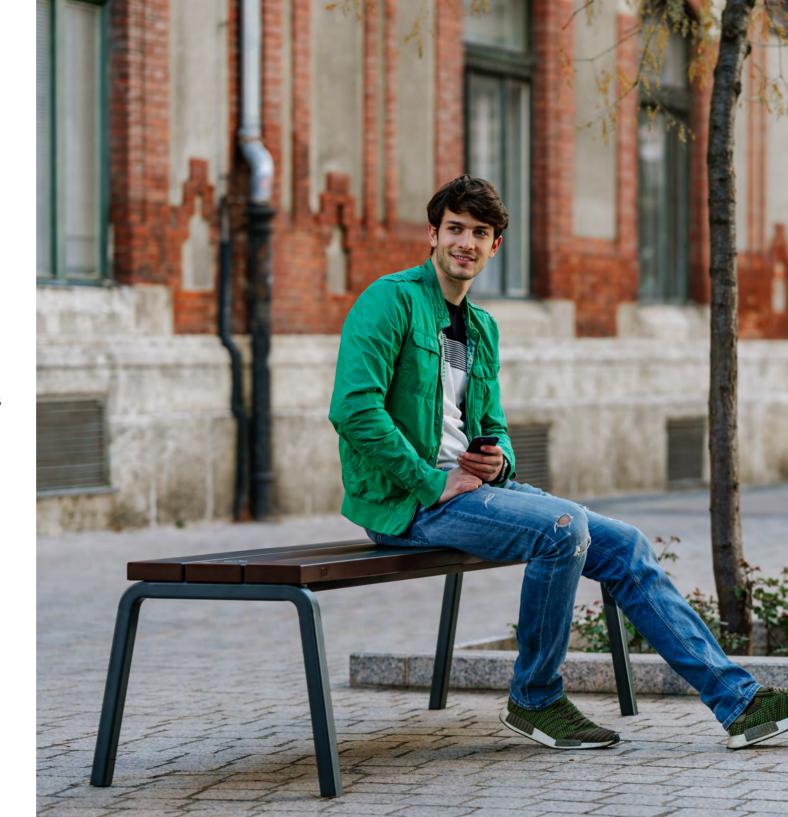

# **Steora** CLASSIC

Steora Classic is developed as a replacement for all regular street benches around the world.

It is a first-ever smart bench, with a price of an ordinary street bench. In essence, Classic bench core features are PV modules, fast wireless charging, ambient light and environmental sensors. The design is fully modular, with possibilities to change armrests, legs and other parts of the bench, making it adaptable for any location in the world.

With a set of extraordinary additional options, the Classic model can become e.g. mini weather station or even outdoor heating spot during the cold winter days.

### Construction

Dimensions: W: 181 cm; D: 65 cm; H: 51 cm. Weight: 55 kg.
Materials: alu-zinc, aluminium, hot-dip zinc coated steel [EN10346],
galvanized low carbon steel [ISO 2081]

### PV modules

IK08 (EN 62262) vandal proof 99W power output

**Li-ion battery pack** Low-temperature resistance Advance BMS

2 x Qi wireless charging Supporting all Qi phones, watches and earbuds Smart energy-saving standby system

**LED ambient light** Automatic ON/OFF system Time adjustable depending on the season

### Seating surface cooling system

Air cooling technology Automatic temperature trigger

### Sensors

PHT sensor – pressure, temperature, humidity Energy sensors, Users counter (number of seating)

### Real-time GPS location

Online alarm if bench location changes Location visible over Solos Smart City platform

### Internal server communication system

Included 5-year connectivity with Solos Smart City platform Online product maintenance and updates

### Battery status indicator

Integrated into the bench body 25%, 50%, 75% and 100% status

Detailed technical specification can be found in Steora Classic datasheet.