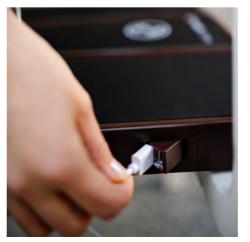

# ADDITIONAL

| OPTIONAL                                          |                                                                                                              | CLASSIC | CITY | CYCLO |
|---------------------------------------------------|--------------------------------------------------------------------------------------------------------------|---------|------|-------|
|                                                   |                                                                                                              | A       |      |       |
| \ <del>\</del> \\\\\\\\\\\\\\\\\\\\\\\\\\\\\\\\\\ | Backrest With integrated PV modules 66W power output                                                         | •       | •    | •     |
| (h)                                               | Backrest and armrest With integrated PV modules 66W power output                                             | •       | •    | •     |
|                                                   | Flowerpot<br>Soil moisture sensor                                                                            |         | •    | •     |
| (F)                                               | 4 x USB fast chargers Apple fast charging Qualcomm quick charge Samsung adaptive fast charging               | •       | •    | •     |
|                                                   | Air quality sensors<br>PM2.5, PM10 No sensor Ozone sensor                                                    | •       | •    | •     |
|                                                   | <b>Noise sensor</b><br>Sensor range from 25 dB to 130 dB                                                     | •       | •    | •     |
| <b></b>                                           | <b>Wi-Fi hotspot system</b> Editable homepage and Wi-Fi name Support SIM or ethernet connectivity            | •       | •    | •     |
|                                                   | Seating surface heating system Works during winter days Automatic temperature trigger Requires hybrid module | •       | •    | •     |
| ( <del>b</del> )                                  | <b>Hybrid module</b> Using grid power for 0/24 operation Designed for long winters without sunlight          | •       | •    | •     |
|                                                   | <b>LCD display</b><br>19" outdoor LCD display<br>Using grid power for 0/24 operation                         |         | •    |       |
|                                                   | AI/ML LCD display 19" outdoor LCD display AI camera with pedestrian's info                                   |         | •    |       |
|                                                   |                                                                                                              |         |      |       |

Each Steora bench can be upgraded by a variety of additional options, making every model fully modular and even more advanced.

There are mechanical add-ons, such as smart flowerpot, backrest and armrest, as well as electrical add-ons, such as smart USB chargers, air quality sensors, hybrid module and other.