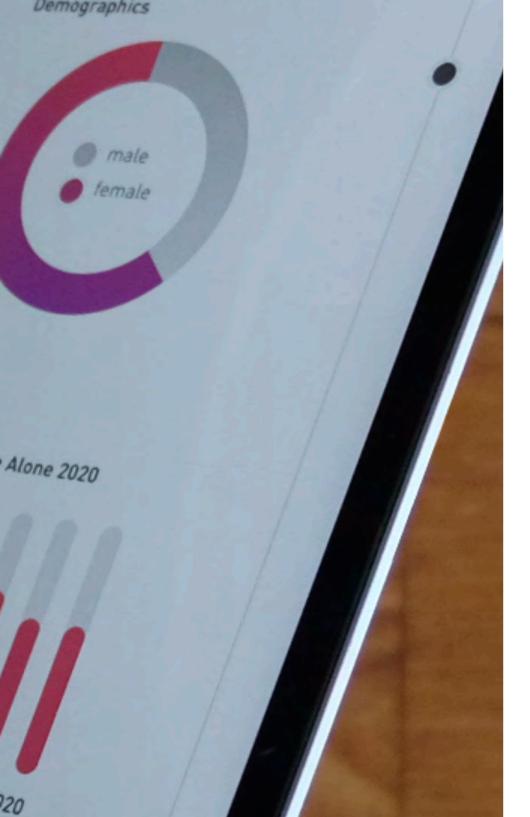

### Sensors

Solos Sensors app provides real-time data from all connected products anywhere in the world. All collected information are presented in chart forms, with the option to see the data in custom time range. All the data can be exported in an .xls or .pdf format.

### **Advertise**

New experience in managing D00H ads. Create new campaigns, choose locations and duration in a few simple steps and you are ready to go. Thanks to our advanced Al camera module, you can now track info about pedestrians, such as the number of pedestrians walking or looking at the display, and even their gender. For the first time in D00H, you can use filters to choose optimal locations for the audience walking in front of your displays.