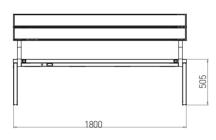

### Construction

Dimensions: W: 181 cm; D: 65 cm; H: 51 cm. Weight: 55 kg.
Materials: alu-zinc, aluminium, hot-dip zinc coated steel [EN10346],
galvanized low carbon steel [ISO 2081]

# Steora CITY

Steora CYCLO

The above shown technical drawings represent basic Steora models with additional options included - backrest and armrest. Additional options are purchased separately.