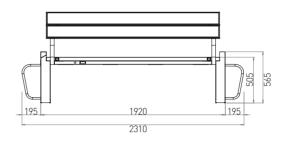

### Construction

Dimensions: W: 181 cm; D: 65 cm; H: 51 cm. Weight: 55 kg.
Materials: alu-zinc, aluminium, hot-dip zinc coated steel [EN10346],
galvanized low carbon steel [ISO 2081]

# Steora CITY

Steora CYCLO

The above shown technical drawings represent basic Steora models with additional options included - backrest and armrest. Additional options are purchased separately.