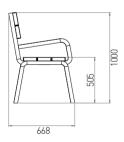

### Construction

Dimensions: W: 181 cm; D: 65 cm; H: 51 cm. Weight: 55 kg.
Materials: alu-zinc, aluminium, hot-dip zinc coated steel [EN10346],
galvanized low carbon steel [ISO 2081]

# Steora CITY

Steora CYCLO

The above shown technical drawings represent basic Steora models with additional options included - backrest and armrest. Additional options are purchased separately.