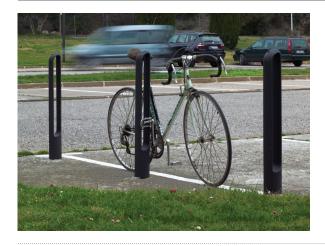

#### Installation and maintenance:

Embedded fixation by means of anchor base part of the same structure, sunk 15 cm below the pavement, into a hole previously drilled and filled with epoxy resin, quick-setting cement or similar. Delivered assembled and packaged. Instructions are included.