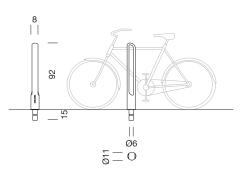

#### Sizes in cm

#### Installation and maintenance:

Embedded fixation by means of anchor base part of the same structure, sunk 15 cm below the pavement, into a hole previously drilled and filled with epoxy resin, quick-setting cement or similar. Delivered assembled and packaged. Instructions are included.