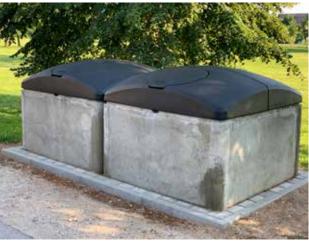

R-Bin med beklædning i hulplade i rustfrit stål. Indkastlågene i forskellige farver er med til at markere de forskellige affaldsfraktioner.

Øverst: R-Bin MAXI DUO løsning med 2 rum i hver container. Betonkassen er beklædt med trælameller.

Nederst: R-Bin MAXI SOLO med en volumen på 5  $\rm m^3$ . Hvis man vi have et mere rustikt udtryk kan man, som her, undlade at beklæde betonkassen.

TRAFLUX - APTIL 2023

**PRODUKTBLAD** 