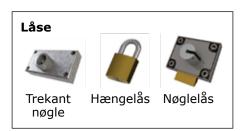

Der er flere forskellige muligheder for aflåsning af containeren og tilpasning af indkasthullet til henholdsvis glas, papir og større hul til blandet affald.

Ved levering er R-Bin samlet og monteret med alle individuelle tilvalg og klar til at blive installeret.

#### Valgmuligheder