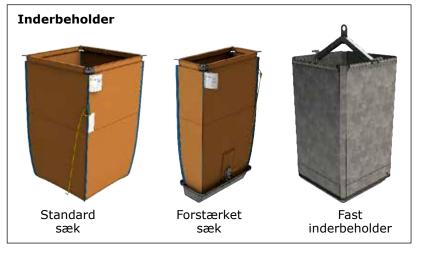

R-Bin affaldscontainer består af en ydre kasse i beton, en inderbeholder som enten er en sæk, en forstærket sæk eller en fast inderbeholder. Valg af inderbeholder afhænger af hvilken affaldsfraktion containeren skal indeholde.