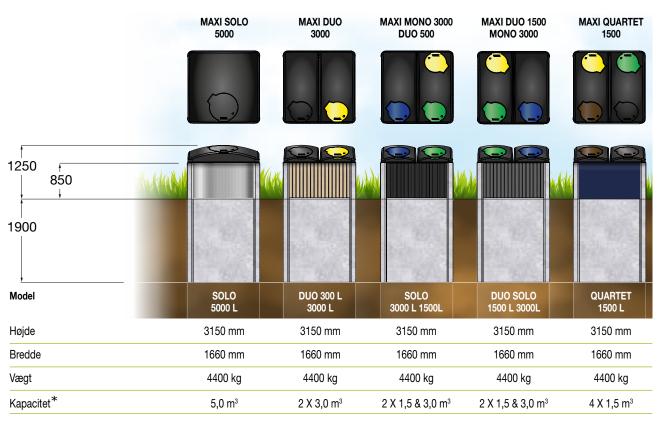

# R-Bin delvist nedgravet affaldscontainer med betonkasse

R-Bin er en meget fleksible løsning, som kan tilpasses nøjagtig til den mængde affald og det antal affaldsfraktioner, man skal sortere i. R-Bin containeren kan rumme 5  $m^3$  hvis den kun skal rumme en affaldsfraktion. Hvis den deles i 2 har man 3  $m^3$  til hver affaldsfraktion og er den delt i 4 giver det 1,5  $m^3$  til hver fraktion.

#### Kombinationsmuligheder

MAXI SOLO er den største container i R-Bin sortimentet. Med den som udgangspunkt kan man vælge hvordan man vil fordele fraktioner og volumener.

I SOLO containeren er der en fraktion under et låg og et løft ved tømning.

QUARTET som kan rumme 4 fraktioner under to låg med hver to indkast. Her er der fire løft ved tømning. Denne løsning er ideel til mindre affaldsfraktioner, som ikke kræver så meget volumen.

R-Bin containeren er meget fleksibel, når du skal placere den i gadebilledet. Den firkantede form gør det muligt at stille containerne tæt sammen og stadig bevare en nem adgang til indkast og tømning. Den firkantede form gør det nemmere at lave en pæn belægning op til containeren ved installation og ved fejning i forbindelse med snerydning.