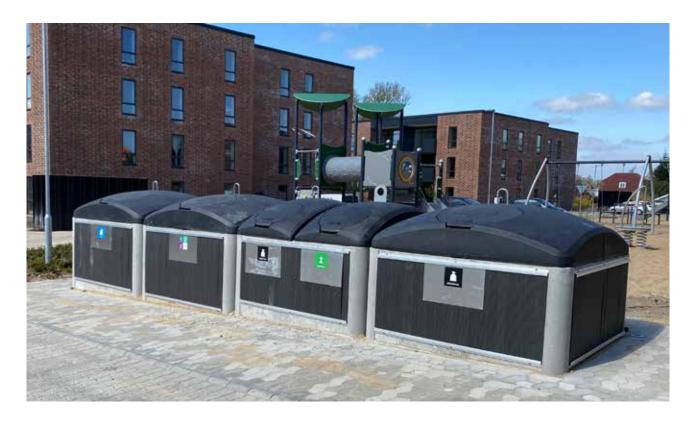

Containerens firkantede form gør den nem at sætte tæt sammen, så den er pladsbesparende samtidig med at der stadig er god adgang til indkast og tømning.

QUARTET som kan rumme 4 fraktioner under to låg med hver to indkast. Her er der fire løft ved tømning. Denne løsning er ideel til mindre affaldsfraktioner, som ikke kræver så meget volumen.

R-Bin containeren er meget fleksibel, når du skal placere den i gadebilledet. Den firkantede form gør det muligt at stille containerne tæt sammen og stadig bevare en nem adgang til indkast og tømning. Den firkantede form gør det nemmere at lave en pæn belægning op til containeren ved installation og ved fejning i forbindelse med snerydning.