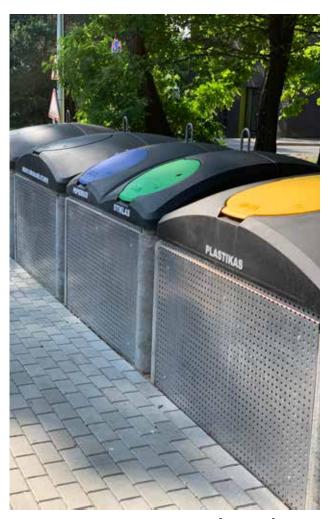

#### Hvordan skal R-Bin se ud

R-Bin kan beklædes med lameller i enten træ, aluminium, komposit eller med galvaniseret hulplade.

Låg og top findes i 6 forskellige farver, så man tydeligt kan markere at det er forskellige affaldsfraktioner.

Der er flere forskellige muligheder for aflåsning af containeren og tilpasning af indkasthullet til henholdsvis glas, papir og større hul til blandet affald.

Ved levering er R-Bin samlet og monteret med alle individuelle tilvalg og klar til at blive installeret.