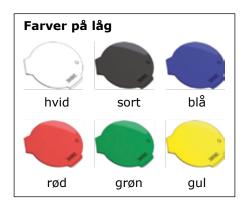

#### Hvordan skal R-Bin se ud

R-Bin kan beklædes med lameller i enten træ, aluminium, komposit eller med galvaniseret hulplade.

Låg og top findes i 6 forskellige farver, så man tydeligt kan markere at det er forskellige affaldsfraktioner.