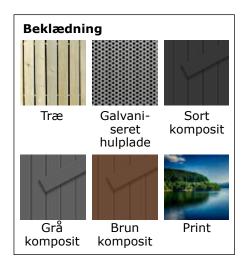

#### Hvordan skal R-Bin se ud

R-Bin kan beklædes med lameller i enten træ, aluminium, komposit eller med galvaniseret hulplade.

Låg og top findes i 6 forskellige farver, så man tydeligt kan markere at det er forskellige affaldsfraktioner.

#### Valgmuligheder