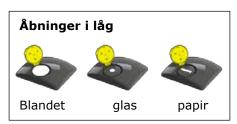

Der er flere forskellige muligheder for aflåsning af containeren og tilpasning af indkasthullet til henholdsvis glas, papir og større hul til blandet affald.

Ved levering er R-Bin samlet og monteret med alle individuelle tilvalg og klar til at blive installeret.