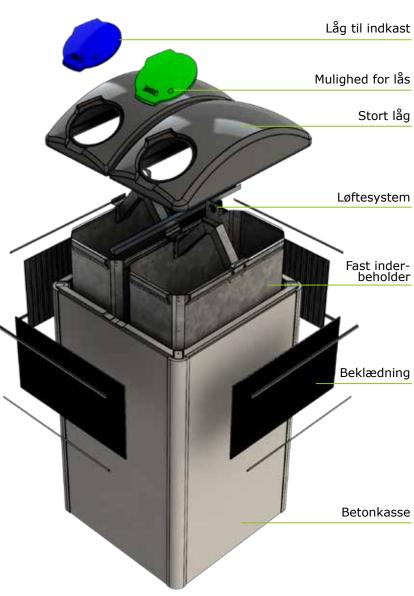

R-Bin affaldscontainer består af en ydre kasse i beton, en inderbeholder som enten er en sæk, en forstærket sæk eller en fast inderbeholder. Valg af inderbeholder afhænger af hvilken affaldsfraktion containeren skal indeholde.

Containeren er dækket af et låg i kraftigt 100% genanvendelig plast, med et mindre låg til indkast. Indkastlåget er let at åbne, er nedfældet i toppen og slutter tæt, så det ikke blæser op.

Den yderste betonkasse har en højde på ca. 90 cm over jorden. Dermed fungerer den også som sikkerhedshegn for renovatøren og forbipasserende, når containeren skal tømmes. Den synlige del af R-Bin kan beklædes med fx trælameller eller galvaniserede hulplader.

### Komponenter