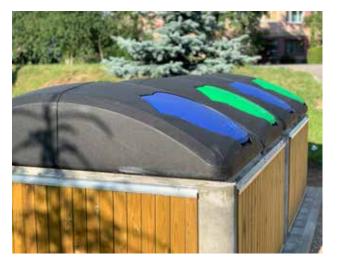

#### Hvordan skal R-Bin se ud

R-Bin kan beklædes med lameller i enten træ, aluminium, komposit eller med galvaniseret hulplade.

Låg og top findes i 6 forskellige farver, så man tydeligt kan markere at det er forskellige affaldsfraktioner.