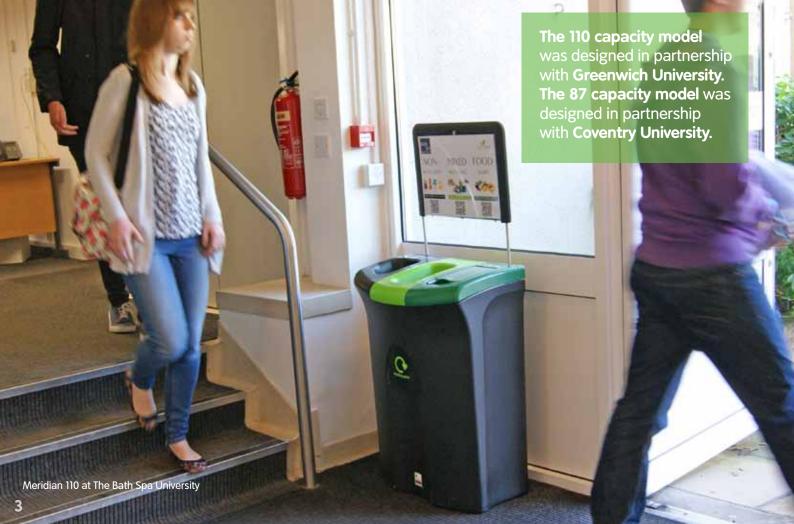

# Meridian 87/110

The Meridian was originally designed for universities, and is now part of the furniture in hospitals, schools and businesses. Available in two sizes the Meridian offers a great versatile option for your recycling needs, choose the apertures you require.