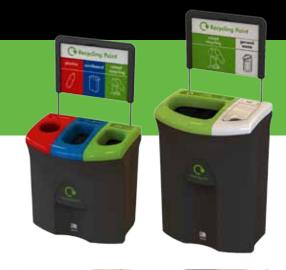

- Ideal for a wide range of internal waste recycling situations
- Use individually or in a group
- Wide range of aperture options (100, 70/30, 30/40/30%)
- Removable liquid reservoir complete with non-spill moulded funnel
- WRAP compliant colour coded apertures and graphics as standard
- Label personalisation
- Area available for personalised graphic or company logo

#### Wide range of aperture options;

100, 70/30, 30/40/30% Flexible and adaptable format allowing the bin to meet your recycling objectives.

Interchange lids allow bespoke waste streams to suit your needs.