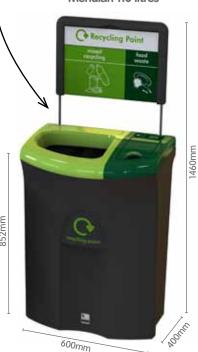

### VITAL STATISTICS

| Model      | Mini Meridian                                                       |
|------------|---------------------------------------------------------------------|
| Capacity   | 87 litres capacity                                                  |
| Dimensions | 600W 652H 400D (mm)                                                 |
| Model      | Meridian                                                            |
| Capacity   | 110 litres capacity                                                 |
| Dimensions | 600W 852H 400D (mm)                                                 |
| Colours    | Black base as standard.<br>Other colours by request.<br>See page 25 |
| Material   | UV stabilised polyethylene                                          |

#### **Meridian 110 litres**

Mini Meridian 87 litres