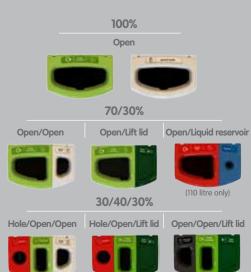

## APERTURE OPTIONS

#### Wide range of aperture options;

100, 70/30, 30/40/30% Flexible and adaptable format allowing the bin to meet your recycling objectives.

Interchange lids allow bespoke waste streams to suit your needs.

(liquid reservoir only available on 110 litre range)