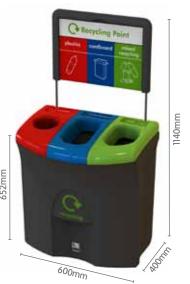

# Meridian 87/110

The Meridian was originally designed for universities, and is now part of the furniture in hospitals, schools and businesses. Available in two sizes the Meridian offers a great versatile option for your recycling needs, choose the apertures you require.

### VITAL STATISTICS

| Model      | Mini Meridian                                                       |
|------------|---------------------------------------------------------------------|
| Capacity   | 87 litres capacity                                                  |
| Dimensions | 600W 652H 400D (mm)                                                 |
| Model      | Meridian                                                            |
| Capacity   | 110 litres capacity                                                 |
| Dimensions | 600W 852H 400D (mm)                                                 |
| Colours    | Black base as standard.<br>Other colours by request.<br>See page 25 |
| Material   | UV stabilised polyethylene                                          |

#### **Meridian 110 litres**

Mini Meridian 87 litres