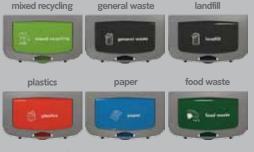

## WASTE STREAM & APERTURE **OPTIONS**

Single 100% and triple lid 30/30/30% bins with standard WRAP labels and matching

Triple bin options just an example.