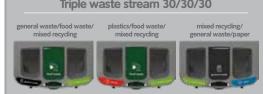

## WASTE STREAM & APERTURE **OPTIONS**

Single 100% and triple lid 30/30/30% bins with standard WRAP labels and matching

Triple bin options just an example.

#### Triple waste stream 30/30/30