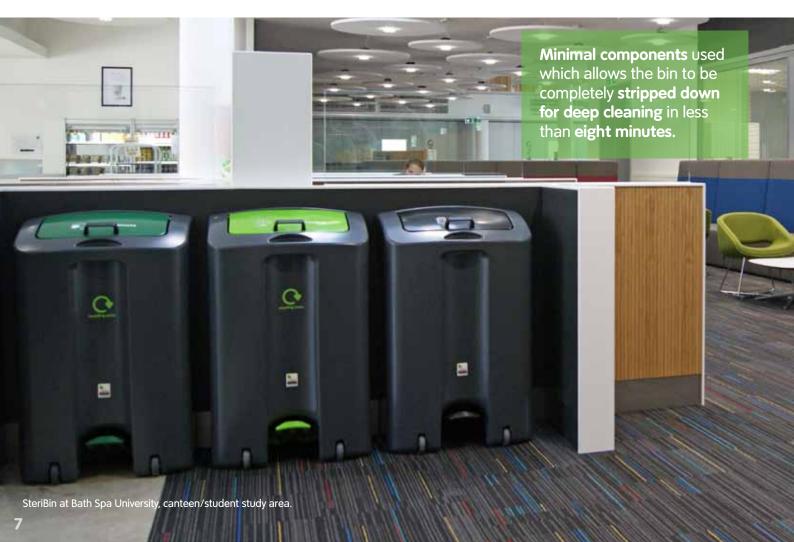

- Double skin wall of the product is kept in tact even after component assembly providing easy to clean surfaces
- Includes either sack retention bar or plastic liner
- Complete component strip down in under eight minutes for deep clean