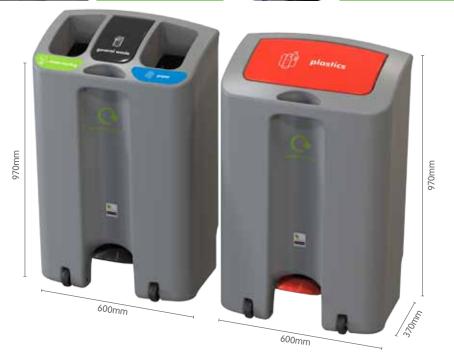

### VITAL STATISTICS

| Model      | SteriBin Single                                                                |
|------------|--------------------------------------------------------------------------------|
| Capacity   | 90 litres                                                                      |
| Dimensions | 600W 970H 370D (mm)                                                            |
| Model      | SteriBin Triple                                                                |
| Capacity   | 30/30/30 litres                                                                |
| Dimensions | 600W 970H 370D (mm)                                                            |
|            |                                                                                |
| Colours    | Kwiksave grey base as<br>standard.<br>Other colours by request.<br>See page 25 |

## WASTE STREAM & APERTURE **OPTIONS**

Single 100% and triple lid 30/30/30% bins with standard WRAP labels and matching

Triple bin options just an example.

#### Single waste stream

#### Triple waste stream 30/30/30