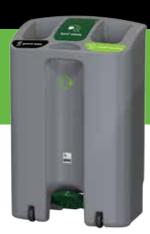

# SteriBin 90

The Steribin was designed for the NHS and is now part of the furniture in universities, colleges and businesses. This is Leafields' first pedal recycling bin, there is a wide but shallow foot print which is ideally suited to environments where space is limited and as an optional extra the SteriBin can be offered with an antimicrobial additive.

- Lid closes into tight recess to help contain odours
- Mould-in graphic labels no sticky edges where bacteria can build up
- Front moulded handle for ease of manoeuvre and to reduce manual handling
- Option of either a single or triple (30/30/30) waste stream

## WASTE STREAM & APERTURE **OPTIONS**

Single 100% and triple lid 30/30/30% bins with standard WRAP labels and matching

Triple bin options just an example.

#### Triple waste stream 30/30/30