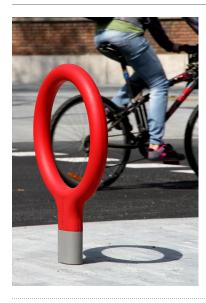

#### **Materials:**

High-density polyurethane mass-coloured foam body with an internal steel profile structure.

The cast aluminium base is painted.

#### Finishes:

Red Anthracite

Yellow sun Light grey \*The colors shown are merely indicative and may differ from reality. (Other colors available to order)

\*\*See special finishes for marine environments