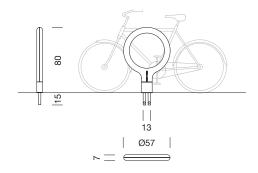

Sizes in cm

### Installation and maintenance:

Recommended minimum distance of 60cm between pieces.

Anchored to the ground using two bolts.

Delivered assembled and packaged.

Instructions and anchor bolts are included.