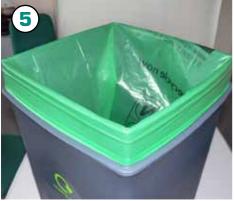

#### Adding a refuse bag

While pushing the lid backwards lift upwards to release the back catches.

Place a 100 litre LINPAC bag in the bin and stretch over the aperture.