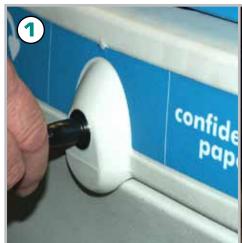

#### Removing the lid

Using the key provided release the lock plunger.

Lift the front of the lid until it is clear of the top of the bin body.

With one hand at the back of the bin push the lid towards the back and lift away.