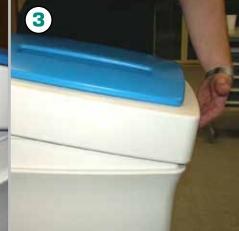

#### Removing the lid

Using the key provided release the lock plunger.

Lift the front of the lid until it is clear of the top of the bin body.

With one hand at the back of the bin push the lid towards the back and lift away.