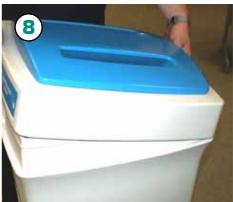

#### Removing the lid

Using the key provided release the lock plunger.

Lift the front of the lid until it is clear of the top of the bin body.

With one hand at the back of the bin push the lid towards the back and lift away.