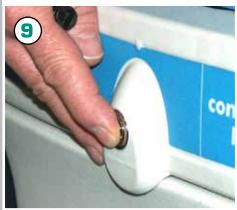

### Locking the bin

Lower the front of the lid onto the bin base.

Push in the plunge lock to engage and secure the lid.

Post Leafield Way, Leafield Industrial Estate Corsham, Wiltshire, SN13 9UD

**Telephone** 01225 816500