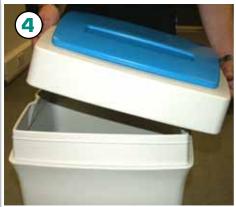

#### Adding a refuse bag

While pushing the lid backwards lift upwards to release the back catches.

Place a 100 litre LINPAC bag in the bin and stretch over the aperture.

#### Replacing the lid

To replace the lid first take note of the moulded hooks on the back of the lid...

...and the metal brackets on the back of the bin body.

Lower the back of the lid so the catches engage with the metal brackets.