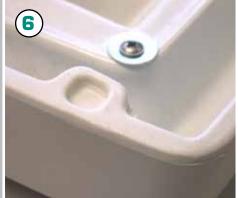

#### Replacing the lid

To replace the lid first take note of the moulded hooks on the back of the lid...

...and the metal brackets on the back of the bin body.

Lower the back of the lid so the catches engage with the metal brackets.