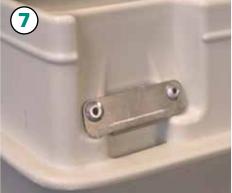

#### Replacing the lid

To replace the lid first take note of the moulded hooks on the back of the lid...

...and the metal brackets on the back of the bin body.

Lower the back of the lid so the catches engage with the metal brackets.