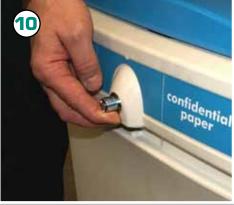

#### Removing the lid

Using the key provided release the lock plunger.

Lift the front of the lid until it is clear of the top of the bin body.

With one hand at the back of the bin push the lid towards the back and lift away.

### Locking the bin

Lower the front of the lid onto the bin base.

Push in the plunge lock to engage and secure the lid.

Post Leafield Way, Leafield Industrial Estate Corsham, Wiltshire, SN13 9UD

**Telephone** 01225 816500