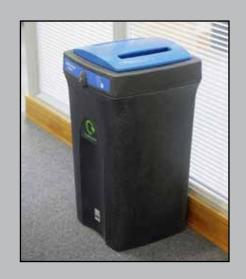

## Leafield recycling products

Cleaning Products should be rinsed with clean water and then washed with a mild detergent solution using a bristle brush or sponge. Care should be taken not to apply undue pressure that may damage labels. Flush clean with water after washing.