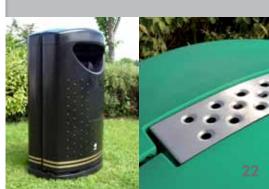

## Pioneer 130

The 130 litre Pioneer Bin can either be used as an on-street litter bin or as mixed recycling bin with the addition of WRAP compliant colour-coded recycling inserts. The propeller shaped insert enables the collection of a wide variety of recyclable waste streams whilst the honeycomb double skin structure produces an exceptionally strong bin.

- Generous 130 litre capacity requiring less frequent emptying
- Double skin construction gives exceptional strength
- A dimpled exterior to increase resistance to fly posting
- Concealed hinge
- Moulded drainage channels
- Litter (without insert) aperture suitable to accept 12" pizza box

- Front opening design which allows the liner to be removed without lifting it out of bin
- Moulded through ground fixing holes for bolt down option
- Suitable for internal concrete ballast fitted by customers at time of installation
- Panel for personalised graphic or company logo (248mm x 200mm)
- Slam locking door system for added security and ease of emptying