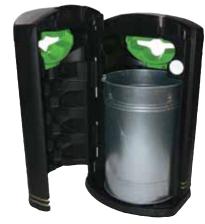

- Front opening design which allows the liner to be removed without lifting it out of bin
- Moulded through ground fixing holes for bolt down option
- Suitable for internal concrete ballast fitted by customers at time of installation
- Panel for personalised graphic or company logo (248mm x 200mm)
- Slam locking door system for added security and ease of emptying

Front opening design makes emptying a full bin a much easier task!

Double apertures providing easy 'walk by' access

Black base made from 100% recycled plastic\* \*Subject to availability