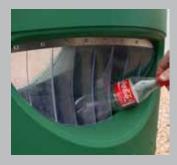

Front opening design makes emptying a full bin a much easier task!

Double apertures providing easy 'walk by' access

Black base made from 100% recycled plastic\* \*Subject to availability