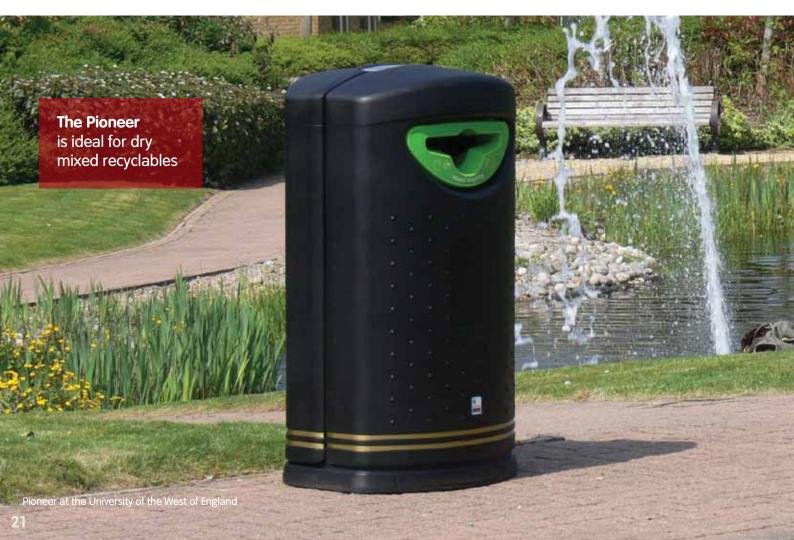

## Pioneer 130

The 130 litre Pioneer Bin can either be used as an on-street litter bin or as mixed recycling bin with the addition of WRAP compliant colour-coded recycling inserts. The propeller shaped insert enables the collection of a wide variety of recyclable waste streams whilst the honeycomb double skin structure produces an exceptionally strong bin.

- Generous 130 litre capacity requiring less frequent emptying
- Double skin construction gives exceptional strength
- A dimpled exterior to increase resistance to fly posting
- Concealed hinge
- Moulded drainage channels
- Litter (without insert) aperture suitable to accept 12" pizza box

- Front opening design which allows the liner to be removed without lifting it out of bin
- Moulded through ground fixing holes for bolt down option
- Suitable for internal concrete ballast fitted by customers at time of installation
- Panel for personalised graphic or company logo (248mm x 200mm)
- Slam locking door system for added security and ease of emptying