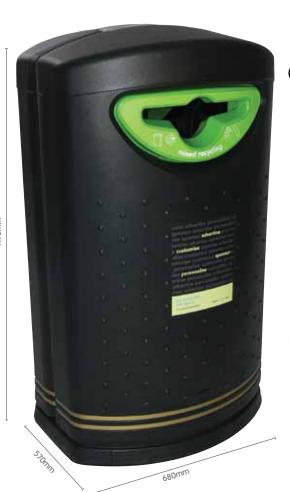

## VITAL STATISTICS

| Model             | Pioneer                                                             |
|-------------------|---------------------------------------------------------------------|
| Capacity          | 130 litres                                                          |
| Liner             | Steel (included)                                                    |
| Dimensions        | 680W 1170H 570D (mm)                                                |
| Key Lock          | Optional                                                            |
| Stubber plate     | Optional                                                            |
| Ashtray           | Optional                                                            |
| Banding           | Optional                                                            |
| Ballast cartridge | Integral                                                            |
| Ground fix kit    | Optional                                                            |
| Colours           | Black base as standard.<br>Other colours by request.<br>See page 25 |
| Material          | UV stabilised polyethylene                                          |