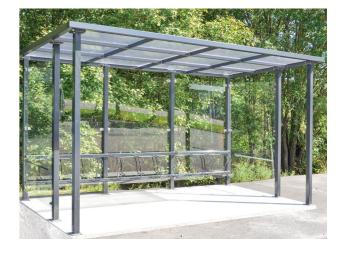

## **AKVA Bus Shelter**

From The Akva shelter models you can 
The simple and elegant Akva shelter ensures an unobstructed view of the traffic. The shelter can be equipped with a bench, bulletin board, litter bin, and ashtray. The walls are made of tempered glass and roof made of polycarbonate roofing.

### Bright bus shelter.

#### Material:

- powder-coated steel
- frame square tubes 80x80mm polycarbonate roofing
- tempered glass walls
- bench seats: painted pine

1,450mm Depth: 2,421mm Height 3,731mm Length

#### Installation:

delivered fully assembled on concrete slab or in parts for installation on top of concrete footing or slab

Frame standard colour: RAL 7024. Other colour options are also available.