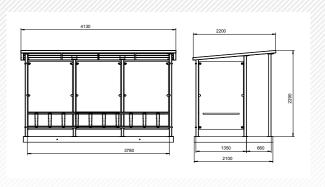

#### Material:

- powder-coated steel
- frame square tubes 80x80mm polycarbonate roofing
- tempered glass walls
- hot-dip galvanized bicycle rack

Length

2,100mm Depth 2,290mm Height

# 4,130mm

### Installation:

delivered fully assembled on concrete slab or in parts for installation on top of concrete footing or slab

Frame standard colour: RAL 7024. Other colour options are also