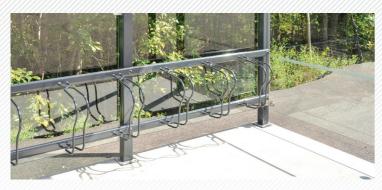

## **AKVA Bicycle Shelter**

An Akva shelter accommodates ten bicycles; the standard equipment includes a Treo bicycle rack. The walls are made of tempered glass and roof from polycarbonate roofing sheets.

## A bicycle shelter for 10 bicycles.

#### Material:

- powder-coated steel
- frame square tubes 80x80mm polycarbonate roofing
- tempered glass walls
- hot-dip galvanized bicycle rack

Length

2,100mm Depth 2,290mm Height

#### Akva shelters:

3032421 Akva bus shelter, 3.7 m, tempered glass walls Akva bicycle shelter, 4.1 m, tempered glass walls polycarbonate roofing polycarbonate roofing

Akva bicycle shelter equipped with Treo bicycle rack.