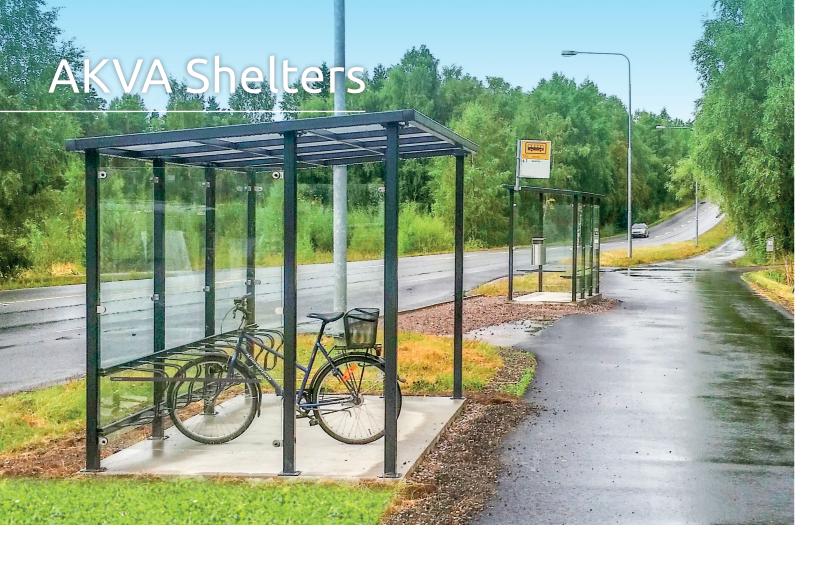

## **AKVA Shelters**

find both a stylish bus shelter and a bicycle shelter. Combined, the shelters are an excellent choice for park-and-ride applications. Akva shelters can be used to build park-and-ride solutions of unified appearance.

## **AKVA Bus Shelter**

From The Akva shelter models you can 
The simple and elegant Akva shelter ensures an unobstructed view of the traffic. The shelter can be equipped with a bench, bulletin board, litter bin, and ashtray. The walls are made of tempered glass and roof made of polycarbonate roofing.

## **AKVA Bicycle Shelter**

An Akva shelter accommodates ten bicycles; the standard equipment includes a Treo bicycle rack. The walls are made of tempered glass and roof from polycarbonate roofing sheets.