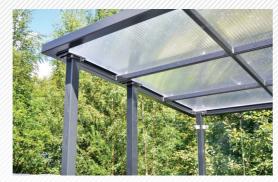

### Bright bus shelter.

The bright roofing material gives an airy look to the shelter.

Bus shelter

Bicycle shelter

18 19