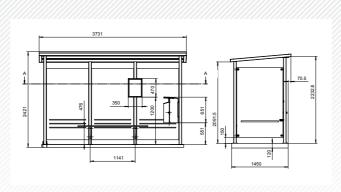

#### Material:

- powder-coated steel
- frame square tubes 80x80mm polycarbonate roofing
- tempered glass walls
- bench seats: painted pine

1,450mm Depth: 2,421mm Height 3,731mm Length

#### Installation:

delivered fully assembled on concrete slab or in parts for installation on top of concrete footing or slab

Frame standard colour: RAL 7024. Other colour options are also available.