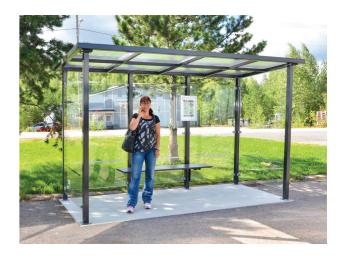

## **AKVA Bus Shelter**

From The Akva shelter models you can 
The simple and elegant Akva shelter ensures an unobstructed view of the traffic. The shelter can be equipped with a bench, bulletin board, litter bin, and ashtray. The walls are made of tempered glass and roof made of polycarbonate roofing.

### Bright bus shelter.

#### Material:

- powder-coated steel
- frame square tubes 80x80mm polycarbonate roofing
- tempered glass walls
- bench seats: painted pine

1,450mm Depth: 2,421mm Height 3,731mm Length

#### Installation:

delivered fully assembled on concrete slab or in parts for installation on top of concrete footing or slab

Frame standard colour: RAL 7024. Other colour options are also available.