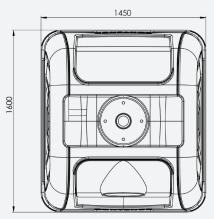

### EQUIPMENT AND ACCESSORIES

- Lifting system: double hook or Kinshofer.
- Circular loading opening at a height of 1180 mm.
- Corrosion-protected metal lifting-emptying system.
- Large personalisation space with maximum dimensions of 795 x 480 mm (upper area) and 480 x 215 mm (lower area).
- Overlapping bottom gates to prevent spillage and to store leachate (compliance with EN 13071, 2% capacity).

MANUAL LOCK

LENGTHWISE AND CROSSWISE POSITIONING

**BILATERAL LOADING SYSTEM** 

CUSTOMISATION Upper area: **795 x 480 mm** Lower area: **480 x 215 mm** 

OPENINGS ON BOTH SIDES

OVERLAPPING GATES

LIFTING SYSTEMS Double hook Kinshofer