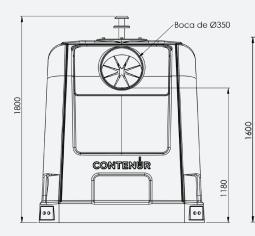

## BILATERAL LOADING CONTAINER 2510E SYSTEM 2800

**2800** L Capacity

**1120 Kg** Load

**1180 mm** Opening height

### EQUIPMENT AND ACCESSORIES

- Lifting system: double hook or Kinshofer.
- Circular loading opening at a height of 1180 mm.
- Corrosion-protected metal lifting-emptying system.
- Large personalisation space with maximum dimensions of 795 x 480 mm (upper area) and 480 x 215 mm (lower area).
- Overlapping bottom gates to prevent spillage and to store leachate (compliance with EN 13071, 2% capacity).

TELESCOPIC ROD

Opening Ø350 mm