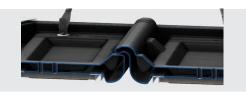

### EQUIPMENT AND ACCESSORIES

- Lifting system: double hook or Kinshofer.
- Circular loading opening at a height of 1180 mm.
- Corrosion-protected metal lifting-emptying system.
- Large personalisation space with maximum dimensions of 795 x 480 mm (upper area) and 480 x 215 mm (lower area).
- Overlapping bottom gates to prevent spillage and to store leachate (compliance with EN 13071, 2% capacity).