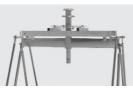

### EQUIPMENT AND ACCESSORIES

- Lifting system: double hook or Kinshofer.
- Circular loading opening at a height of 1180 mm.
- Corrosion-protected metal lifting-emptying system.
- Large personalisation space with maximum dimensions of 795 x 480 mm (upper area) and 480 x 215 mm (lower area).
- Overlapping bottom gates to prevent spillage and to store leachate (compliance with EN 13071, 2% capacity).

MANUAL LOCK

LENGTHWISE AND CROSSWISE POSITIONING

**BILATERAL LOADING SYSTEM** 

CUSTOMISATION Upper area: **795 x 480 mm** Lower area: **480 x 215 mm** 

OPENINGS ON BOTH SIDES

OVERLAPPING GATES

LIFTING SYSTEMS Double hook Kinshofer