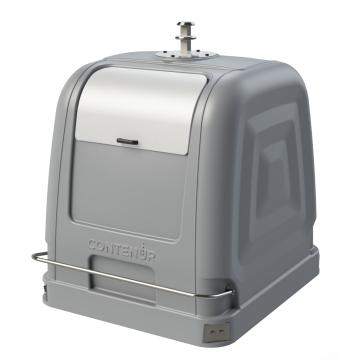

### BILATERAL LOADING CONTAINER **2SIDE SYSTEM 2800**

### FEATURES

- Manufactured by rotational moulding with high-density linear polyethylene, mass-coloured and stabilised against the combined action of water and UV rays.
- Recyclable and environmentally friendly materials are used in their production.
- The pigments used do not contain heavy materials.
- The body is provided with ribs for strength and resistance. Exclusive CONTENUR design.
- Versions for each type of collection: paper, glass, packaging and organic.
- Recyclability rate: 100%..
- Treatment of the components by white zinc plating.

### EQUIPMENT AND ACCESSORIES

- Lifting system: double hook or Kinshofer.
- Circular loading opening at a height of 1180 mm.
- Corrosion-protected metal lifting-emptying system.
- Large personalisation space with maximum dimensions of 795 x 480 mm (upper area) and 480 x 215 mm (lower area).
- Overlapping bottom gates to prevent spillage and to store leachate (compliance with EN 13071, 2% capacity).