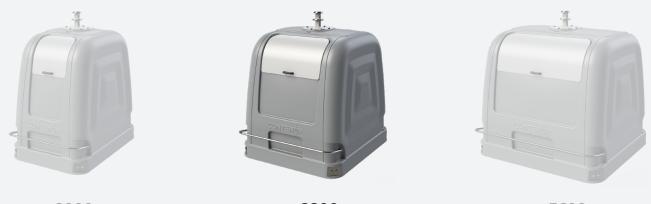

### BILATERAL LOADING CONTAINER **2SIDE SYSTEM 2800**

## BILATERAL LOADING CONTAINER 2510E SYSTEM 2800

**2800** L Capacity

**1120 Kg** Load

**1180 mm** Opening height

### FEATURES

- Manufactured by rotational moulding with high-density linear polyethylene, mass-coloured and stabilised against the combined action of water and UV rays.
- Recyclable and environmentally friendly materials are used in their production.
- The pigments used do not contain heavy materials.
- The body is provided with ribs for strength and resistance. Exclusive CONTENUR design.
- Versions for each type of collection: paper, glass, packaging and organic.
- Recyclability rate: 100%..
- Treatment of the components by white zinc plating.