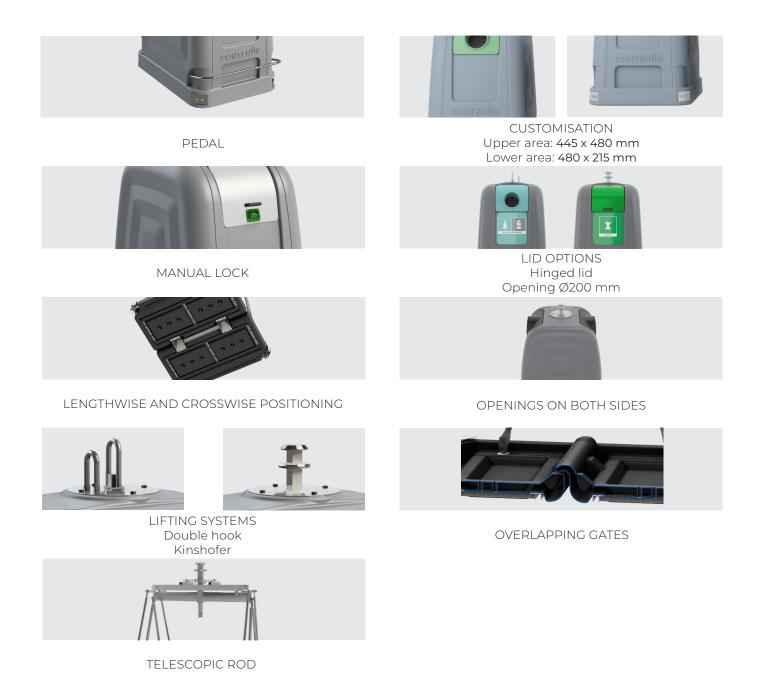

### EQUIPMENT AND ACCESSORIES

- Lifting system: double hook or Kinshofer.
- Circular loading opening at a height of 1180 mm.
- Corrosion-protected metal lifting-emptying system.
- Large personalisation space with maximum dimensions of 445 x 480 mm (upper area) and 480 x 215 mm (lower area).
- Overlapping bottom gates to prevent spillage and to store leachate (compliance with EN 13071, 2% capacity).

### CUSTOMISATION AND EQUIPMENT

Possibility of customising the container with different accessories to offer solutions adapted to every need: lid opening pedal, hinged lid, manual lock, customisation.