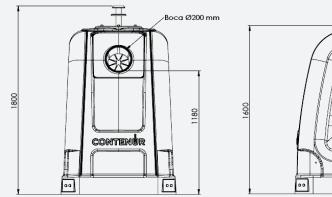

## BILATERAL LOADING CONTAINER 2510E SYSTEM 2000

**2000** L Capacity

800 Kg Load

**1180 mm** Opening height

### EQUIPMENT AND ACCESSORIES

- Lifting system: double hook or Kinshofer.
- Circular loading opening at a height of 1180 mm.
- Corrosion-protected metal lifting-emptying system.
- Large personalisation space with maximum dimensions of 445 x 480 mm (upper area) and 480 x 215 mm (lower area).
- Overlapping bottom gates to prevent spillage and to store leachate (compliance with EN 13071, 2% capacity).