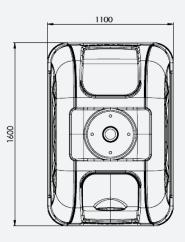

## BILATERAL LOADING CONTAINER 2510E SYSTEM 2000

**2000** L Capacity

800 Kg Load

**1180 mm** Opening height

### EQUIPMENT AND ACCESSORIES

- Lifting system: double hook or Kinshofer.
- Circular loading opening at a height of 1180 mm.
- Corrosion-protected metal lifting-emptying system.
- Large personalisation space with maximum dimensions of 445 x 480 mm (upper area) and 480 x 215 mm (lower area).
- Overlapping bottom gates to prevent spillage and to store leachate (compliance with EN 13071, 2% capacity).