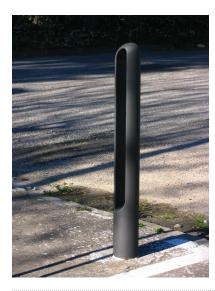

#### **Materials:**

Made from cast iron with antirust protection with paint finish.

# Installation and maintenance:

Embedded fixation by means of anchor base part of the same structure, sunk 15 cm below the pavement, into a hole previously drilled and filled with epoxy resin, quick-setting cement or similar.