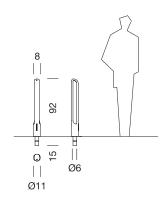

Sizes in cm

## Weight (kg):

33.7.

# Installation and maintenance:

Embedded fixation by means of anchor base part of the same structure, sunk 15 cm below the pavement, into a hole previously drilled and filled with epoxy resin, quick-setting cement or similar.