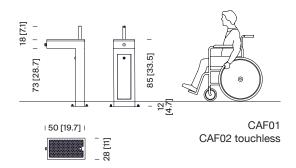

## Materials

Body made of 3 mm thick AISI 316 stainless steel sheet, primed and painted Corten finish. Anti-splash water drainage grille and interior tray in AISI 316 electro polished matt stainless steel. Brass spout with matt chrome finish and Presto model push button. Pressure regulator and timed flow control included (antifreeze valve supplied separately). The Touchless version incorporates a presence sensor with detection up to 5 cm [2 in] and an alkaline battery with 1500 daily cycles and a useful life of up to 2 years, to avoid any direct contact with the element.