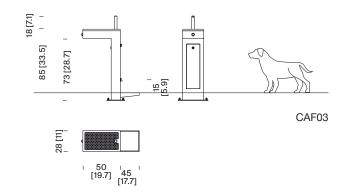

## Materials

Body made of 3 mm thick AISI 316 stainless steel sheet, primed and painted Corten finish. Anti-splash water drainage grille and interior tray in AISI 316 electro polished matt stainless steel. Brass spout with matt chrome finish and Presto model push button. Pressure regulator and timed flow control included (antifreeze valve supplied separately). The Touchless version incorporates a presence sensor with detection up to 5 cm [2 in] and an alkaline battery with 1500 daily cycles and a useful life of up to 2 years, to avoid any direct contact with the element.