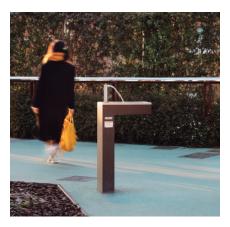

## Materials

Body made of 3 mm thick AISI 316 stainless steel sheet, primed and painted Corten finish. Anti-splash water drainage grille and interior tray in AISI 316 electro polished matt stainless steel. Brass spout with matt chrome finish and Presto model push button. Pressure regulator and timed flow control included (antifreeze valve supplied separately). The Touchless version incorporates a presence sensor with detection up to 5 cm [2 in] and an alkaline battery with 1500 daily cycles and a useful life of up to 2 years, to avoid any direct contact with the element.

## Installation and maintenance

The element is fixed by means of stainless metal screws. It can be recessed or surface mounted. For temperatures ≤ 0° C, it is advisable to close the water flow and empty the circuit, to avoid freezing and breakage. The element is supplied assembled and packed. Instructions, screws and plugs included. It does not require maintenance, except regular cleaning of the tray and the button. For further information log onto urbidermis.com