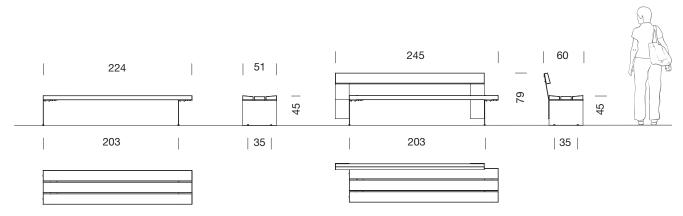

Applicable standards: UNE EN 335, UNE EN 12727, UNE EN 581, UNE 41510, FSC-STD-40-004 (license n°: C009370).

Bancal bench 1 unit without backrest

Bancal bench 1 unit with backrest

Bancal bench 2 units 1 backrest

Bancal bench 3 units with 2 inverted backrests

Sizes in cm

Bancal bench 3 units with 3 backrests

Sizes in cm