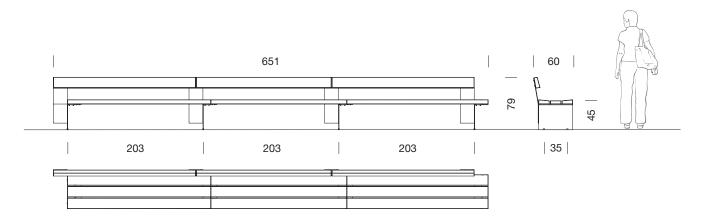

Bancal bench 3 units with 2 inverted backrests

Sizes in cm

Bancal bench 3 units with 3 backrests

Sizes in cm