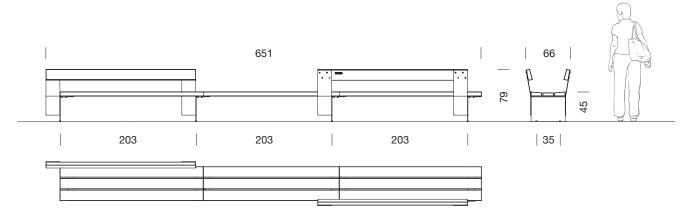

Bancal bench 3 units with 2 inverted backrests

Sizes in cm

Bancal bench 3 units with 3 backrests

Sizes in cm