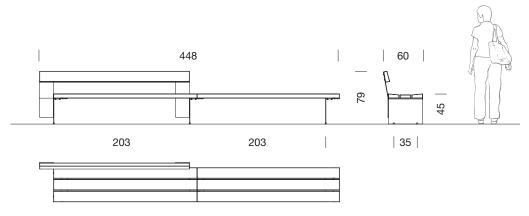

Applicable standards: UNE EN 335, UNE EN 12727, UNE EN 581, UNE 41510, FSC-STD-40-004 (license n°: C009370).

Bancal bench 1 unit without backrest

Bancal bench 1 unit with backrest

Bancal bench 2 units 1 backrest