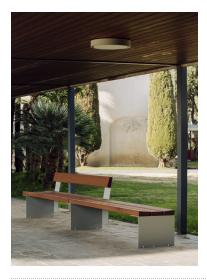

## **Materials:**

Curved 6 mm steel structure with anti-rust protection and painted Light grey or Black.

Seat and backrest made of 50/65 x 160 mm section FSC-certified tropical wood slats, protected with onecoat oil.

## Finishes:

Light grey Black Tropical (FSC®)

\*The colors shown are merely indicative and may differ from reality. (Other colors available to order)

\*\*See special finishes for marine environments